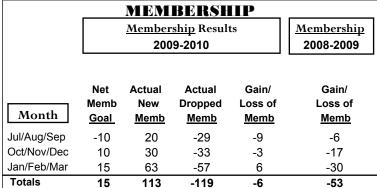

|             | <u>Club</u> Results<br>2009-2010 |                               |                                   |                                  | <u>Clubs</u><br>2008-2009        |
|-------------|----------------------------------|-------------------------------|-----------------------------------|----------------------------------|----------------------------------|
| Month       | New<br>Club<br>Goal              | Actual<br>New<br><u>Clubs</u> | Actual<br>Dropped<br><u>Clubs</u> | Gain/<br>Loss of<br><u>Clubs</u> | Gain/<br>Loss of<br><u>Clubs</u> |
| Jul/Aug/Sep | 0                                | 0                             | 0                                 | 0                                | -1                               |
| Oct/Nov/Dec | 1                                | 0                             | -1                                | -1                               | 0                                |
| Jan/Feb/Mar | 1                                | 1                             | -1                                | 0                                | -3                               |
| Totals      | 2                                | 1                             | -2                                | -1                               | -4                               |