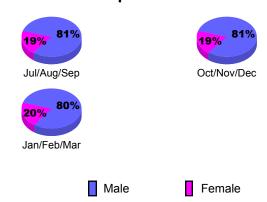

| 0                                 | 0                                | -1                               |
| Oct/Nov/Dec | 1                                | 0                             | -1                                | -1                               | 0                                |
| Jan/Feb/Mar | 1                                | 1                             | -1                                | 0                                | -3                               |
| Totals      | 2                                | 1                             | -2                                | -1                               | -4                               |





## YTD Status Quo Clubs 2009-2010







## Gender Comparison 2009-2010

Oct/Nov/Dec

Jan/Feb/Mar

Previous Year