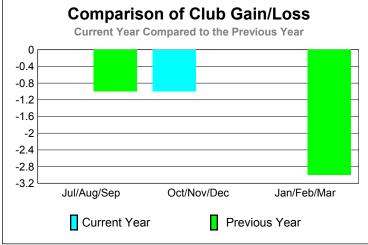

-5

-10

-15 -20

-25

-30

Jul/Aug/Sep

Current Year

GMT: JOHN 'JACK' R FERGUSON Location: MISSOURI GMT CA: 1

## Gender Comparison 2009-2010

Oct/Nov/Dec

Jan/Feb/Mar

Previous Year