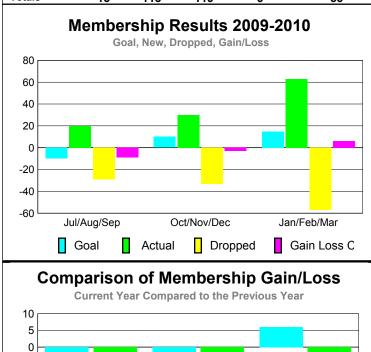

-5

-10

-15 -20

-25

-30

Jul/Aug/Sep

Current Year

GMT: JOHN 'JACK' R FERGUSON Location: MISSOURI GMT CA: 1

|             | <u>Club</u> Results<br>2009-2010 |                               |                                   |                                  | <u>Clubs</u><br>2008-2009        |
|-------------|----------------------------------|-------------------------------|-----------------------------------|----------------------------------|----------------------------------|
| Month       | New<br>Club<br>Goal              | Actual<br>New<br><u>Clubs</u> | Actual<br>Dropped<br><u>Clubs</u> | Gain/<br>Loss of<br><u>Clubs</u> | Gain/<br>Loss of<br><u>Clubs</u> |
| Jul/Aug/Sep | 0                                | 0                             | 0                                 | 0                                | -1                               |
| Oct/Nov/Dec | 1                                | 0                             | -1                                | -1                               | 0                                |
| Jan/Feb/Mar | 1                                | 1                             | -1                                | 0                                | -3                               |
| Totals      | 2                                | 1                             | -2                                | -1                               | -4                               |