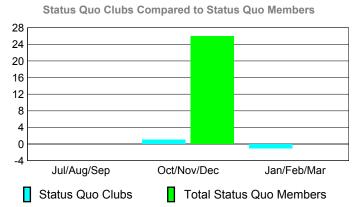

> |
| Jul/Aug/Sep | 0                                | 0                             | 0                                 | 0                                | -1                               |
| Oct/Nov/Dec | 1                                | 0                             | -1                                | -1                               | 0                                |
| Jan/Feb/Mar | 1                                | 1                             | -1                                | 0                                | -3                               |
| Totals      | 2                                | 1                             | -2                                | -1                               | -4                               |





## YTD Status Quo Clubs 2009-2010







## Gender Comparison 2009-2010

Oct/Nov/Dec

Jan/Feb/Mar

Previous Year